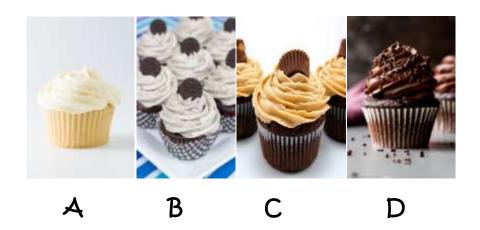

#### Cupcake Flavors:

Vanilla Cupcake with Vanilla Cream Icing (4)

Vanilla Cupcake with Oreo Icing (B)

Chocolate Cupcake with Peanut Butter Icing (C)

Chocolate Cupcake with Chocolate icing (D)