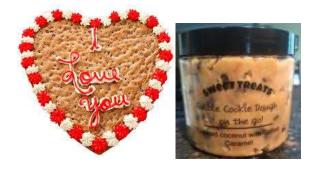

#### Cookie Cakes and Cookie Dough:

Our bakery uses tree nuts and dairy ingredients. Those with **allergies** please **BE AWARE!** 

#### Personal Size:

Personal Size Cookie (E)

\*\*\*Choose writing on cookie to say:

Be Mine..I Love U.. or Child's Name

### **Cookie Dough:**

**Available in Small and Large jars** 

- (F)Sugar Cookie Funfetti
- (G) Chocolate Chip
- H) Cookies n Cream
- (I) Toasted Coconut w Salted Caramel