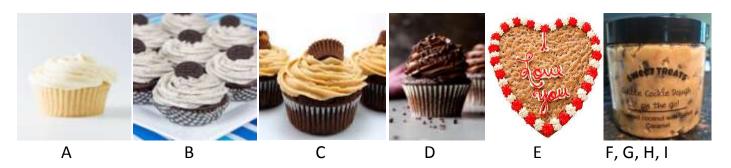

#### Cupcake Flavors:

Vanilla Cupcake with Vanilla Cream Icing (4)

Vanilla Cupcake with Oreo Icing (B)

Chocolate Cupcake with Peanut Butter Icing (C)

Chocolate Cupcake with Chocolate icing (D)

#### Cookie Cakes and Cookie Dough:

Our bakery uses tree nuts and dairy ingredients. Those with **allergies** please **BE AWARE!** 

#### Personal Size:

Personal Size Cookie (E)

\*\*\*Choose writing on cookie to say:

Be Mine..I Love U.. or Child's Name

### **Cookie Dough:**

**Available in Small and Large jars** 

- (F)Sugar Cookie Funfetti
- (G) Chocolate Chip
- H) Cookies n Cream
- (I) Toasted Coconut w Salted Caramel